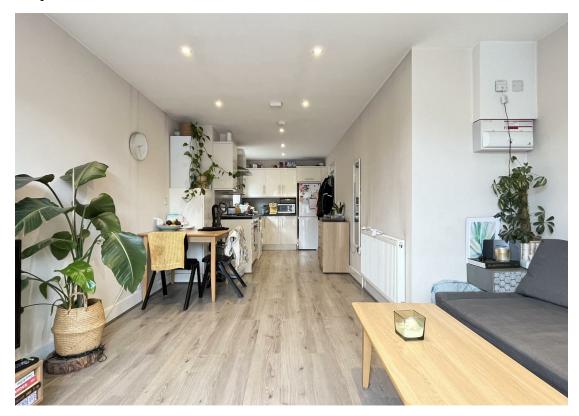

# Description

- Conversion Apartment
- Split Level
- Two Double Bedrooms
- Open Plan Lounge
- Modern Kitchen
- Roof Terrace
- Patio Garden
- Council Tax Band C
- Energy Rating: C

# Just Centro's Opinion...

A very well presented two double bedroom split level apartment with private patio and roof terrace. This lovely apartment located above commercial premises offers you an open plan lounge opening on to a private roof terrace and a modern fitted kitchen, you then have stairs down leading to two double bedrooms, both with fitted wardrobes, one with direct access to a patio garden and a stylish shower room.