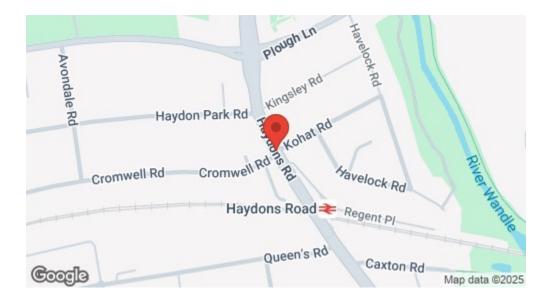

Location

Located along Haydon's Roads you are walking distance to a number of transport link including Haydon's Road Station which is approximately 5 minutes to Wimbledon Station, Elephant and Castle is 23 minutes, London Blackfriars is 27 minutes and 37 minutes to Kings Cross - St Pancras Station.

Wimbledon Park (district line) is also close by approximately 15 mins to Earls Court 3 mins to Wimbledon Station.

You have a host of amenities close by including Coffee shops, Supermarkets, Restaurants and Bars.