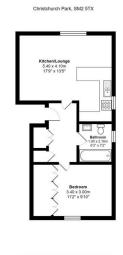

#### What you need to know

- Term: 12 months
- Rent: £1350pcm exclusive of bills
- Security deposit: £1557.00
- Council Tax Band C
- Energy Rating: C

Floor Plan Additional Photos

## For illustration purposes only

## All dimensions and measurements are approximate and for guidance only.