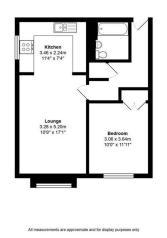

interested parties to satisfy themselves as to their condition or investigating the presence of any deleterious materials.

Viewing: Strictly by appointment through:

CENTRO RESIDENTIAL SALES AND LETTINGS LIMITED Tel: 020 8401 5000 E-mail: residential@centro.plc.uk

# £1,350 Per Month - 14th June 2025 Station Approach, Sutton, Surrey SM2 7BP



#### Description

- Available Now
- One Bedroom
- Permit Parking
- Newly Decorated
- Second Floor
- Amazing Location
- EPC Rating: D
- Council Tax Band: C

#### Features

- Gas central heating
- Double glazing
- Permit Parking

## What you need to know

- Term: 12 months
- Rent: £1350pcm exclusive of bills
- Security deposit: £1557.00
- Council tax: C
- Energy rating: D





## Additional Photos

Stephenson Court, Station Approach, Cheam, SM2 7BP



For illustration purposes only



# All dimensions and measurements are approximate and for guidance only.

# Just Centro's Opinion...

Nestled in the heart of Cheam, this charming one-bedroom flat on Station Approach offers a delightful living experience. Situated on the second floor of a purpose-built building, the property has been newly decorated, providing a fresh and inviting atmosphere for its new occupants.

The flat features a well-proportioned reception room, a large double bedroom with built in wardrobes, a fitted kitchen and a bathroom suite.

One of the standout features of this property is its proximity to Cheam station, making it an excellent choice for commuters seeking easy access to London and beyond. Additionally, the flat comes with parking for one vehicle, a valuable