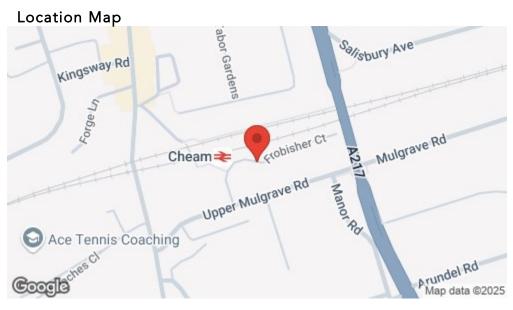

## Location

From Sutton mainline railway station travelling in a southerly direction, take the first right into Mulgrave Road. Travel along Mulgrave Road under the bridge into Upper Mulgrave Road. Turn right into Station Approach, the property is situated on the right hand side. Visitors parking can be found in front of the block.