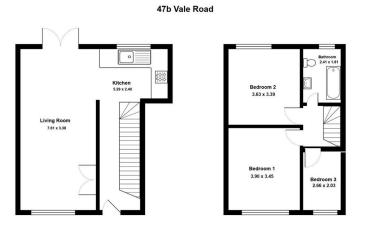

### What you need to know

- Term: 12 months
- Rent: £2250pcm exclusive of bills
- Security deposit: £2596.00
- Council Tax Band D
- Energy Rating: B

Floor Plan Additional Photos

# For illustration purposes only

# All dimensions and measurements are approximate and for guidance only.