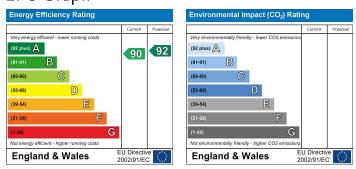

## **EPC** Graph

## Description

- SEMI-DETACHED
- THREE BEDROOMS
- RECENTLY DECORATED
- OFF STREET PARKING
- PRIVATE GARDEN
- GREAT LOCATION
- EPC RATING : B
- COUNCIL TAX BAND : D

### What you need to know

- Term: 12 months
- Rent: £2250pcm exclusive of bills
- Security deposit: £2596.00
- Council Tax Band D
- Energy Rating: B

Floor Plan Additional Photos