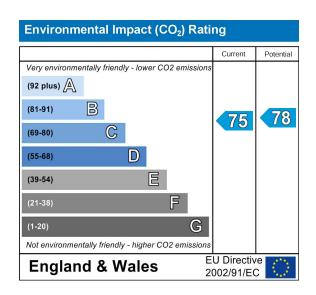

utton Common train station travelling in a southerly direction, turn left into Sutton Common Road, take the slip road to Angel Hill heading towards Sutton Town Centre then take the first left into Benhilton Gardens. The development can be found immediately on the left hand side.

## Location Map



# £1,600 Per Month - 31st July 2025 Benhilton Gardens, Sutton, Surrey SM1 3BF



# Description

- Top floor apartment
- Two double bedrooms
- Lounge/diner
- Modern bathroom
- Garage
- Unfurnished
- Energy rating: C
- Council tax: C

#### **Features**

- Gas central heating
- Double glazed windows
- Security entry phone system

# What you need to know

- Term: 12 months
- Rent: £1600pcm exclusive of bills
- Security deposit: £1846.00
- Energy rating: C
- Council tax: C





#### **EPC** Graph





## Just Centro's Opinion...

This top floor flat offers a delightful blend of comfort and convenience. With two generously sized double bedrooms, each featuring built-in wardrobes, this property is perfect for those seeking ample storage and space. The bright and airy lounge provides a substantial area for both living and dining.

The separate fitted kitchen is well-equipped, allowing for easy meal preparation and culinary creativity. The flat is situated within a well-maintained development, ensuring a pleasant living environment. Additional benefits include gas central heating and a garage for secure parking.

Location is key, and this property does not disappoint. It is conveniently located within walking distance of Sutton Common train station, offering excellent transport links for