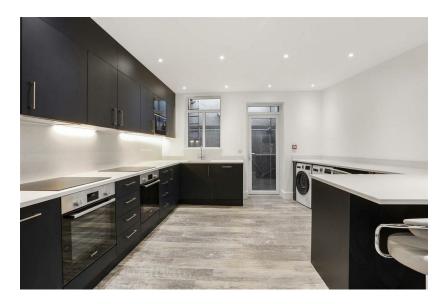

The shared kitchen, situated on the lower ground floor, is fully equipped with a breakfast bar, two cookers, two hobs, two fridge freezers, a dishwasher, washing machine, and dryer—ideal for those who enjoy cooking and socialising.