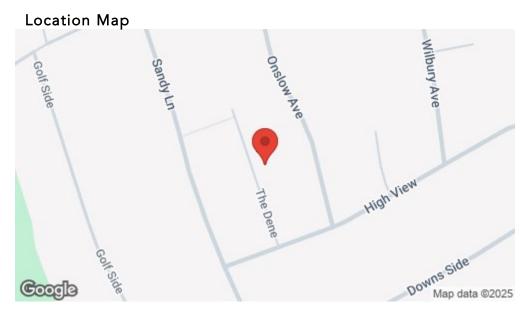

#### Location

From Sutton station head south on the High Street towards Brighton Road, at the roundabout take the 2nd exit onto Belmont Rise, turn left onto High View, then turned right onto The Dene and the property can be found on the right hand side.