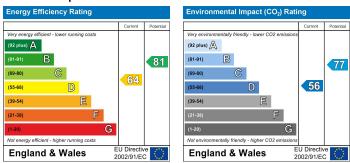

# **EPC** Graph

## • Energy Rating: D

- Double glazing
- Gas central heating
- Off street parking and garage

## What you need to know

- Term: 12 months
- Rent: £3000pcm exclusive of bills
- Security deposit: £3461.00
- Council Tax band: F
- Energy Rating: D