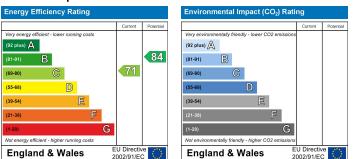

## EPC Graph

## What you need to know

- Term: 12 months
- Rent: £2700pcm exclusive of bills
- Security deposit: £3115
- Council Tax Band D
- Energy Rating: C

£2,700 Per Month - 15th April 2025