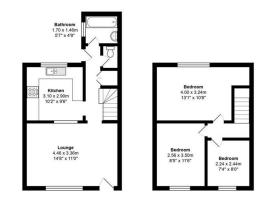

## What you need to know

- Term: 12 months
- Rent: £1900pcm exclusive of bills
- Security deposit: £2192.00
- Council Tax Band C
- Energy Rating: C

Floor Plan

All measurements are approximate and for display purposes

# All dimensions and measurements are approximate and for guidance only.