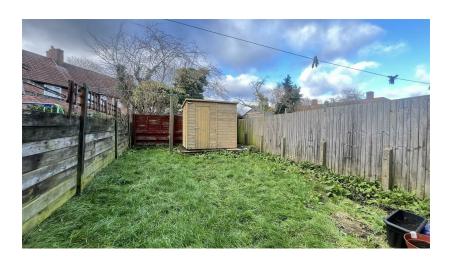

Outside, the property features a private garden, complete with a patio and grassy area, Additionally, a shed provides convenient storage for gardening tools or outdoor equipment. The driveway parking accommodates up to two cars.