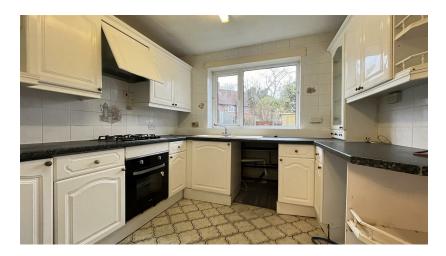

### Description

- Terraced House
- Three Bedrooms
- Spacious Lounge
- Fitted Kitchen
- Private Garden
- Driveway Parking
- Downstairs Bathroom
- EPC Rating C
- Council Tax Band C

Upon entering, you are greeted by a spacious lounge that provides a warm and inviting atmosphere, perfect for relaxation or entertaining guests. The fitted kitchen, equipped with a gas hob, The ground floor also boasts a tiled bathroom, complete with a separate W.C., ensuring practicality for busy households.