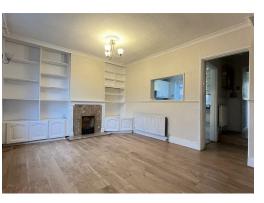

Upon entering, you are greeted by a spacious lounge that provides a warm and inviting atmosphere, perfect for relaxation or entertaining guests. The fitted kitchen, equipped with a gas hob, The ground floor also boasts a tiled bathroom, complete with a separate W.C., ensuring practicality for busy households.