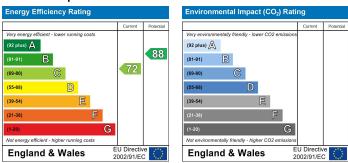

## **EPC** Graph

## What you need to know

- Term: 12 months
- Rent: £1900pcm exclusive of bills
- Security deposit: £2192.00
- Council Tax Band C
- Energy Rating: C

Floor Plan

All measurements are approximate and for display purposes