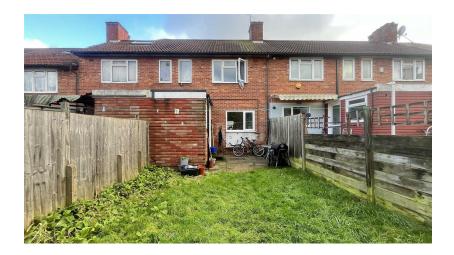

Outside, the property features a private garden, complete with a patio and grassy area, Additionally, a shed provides convenient storage for gardening tools or outdoor equipment. The driveway parking accommodates up to two cars.