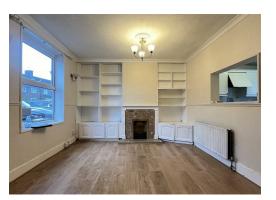

### Description

- Terraced House
- Three Bedrooms
- Spacious Lounge
- Fitted Kitchen
- Private Garden
- Driveway Parking
- Downstairs Bathroom
- EPC Rating C
- Council Tax Band C

Upon entering, you are greeted by a spacious lounge that provides a warm and inviting atmosphere, perfect for relaxation or entertaining guests. The fitted kitchen, equipped with a gas hob, The ground floor also boasts a tiled bathroom, complete with a separate W.C., ensuring practicality for busy households.