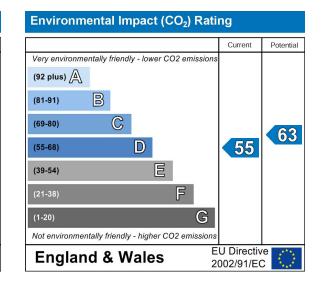

# What you need to know

- Term: 12 months
- Rent: £1200pcm exclusive of bills
- Security deposit: £1661.00
- Council Tax band: C £1425
- Energy rating: 63 (D)