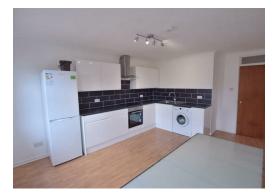

# Description

- Split level
- Refurbished throughout
- Two double bedrooms
- Spacious lounge
- Eat-in kitchen
- Upstairs WC
- Unfurnished

Just Centro's Opinion...

Set over two floors, this apartment offers spacious living accommodation. There is a kitchen/diner, living room, family bathroom, WC and two double bedrooms. It benefits from double glazing, built in wardrobe, entry phone and allocated parking. Situated within walking distance of Sutton mainline train station, ideal for those who need to commute to London. Available immediately, unfurnished.